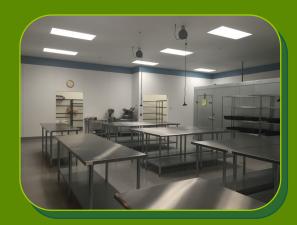

### What's Included:

**4-Convection Ovens 2-6 Burner Stovetops Tilt Skillet** Broiler **Deep Fryer** Slicer **Stand Mixer** Dishwasher All Pots, Pans & Cooking Utensils **All Smallwares Towels & Aprons Other Service: Rental Equipment Equipment Storage Refrigerator Storage Freezer Storage** 

## What Do You Get with PTD Kitchen?

10,000 Sq. ft State of the Art Facility
A Clean, Secure, Organized Kitchen
Great Location in Central San Diego
Off Peak Hours Starting at 3:00pm
Fresh Aprons & Kitchen Towels Daily
All Cleaning Supplies & Equipment
Great Friendly Work Environment