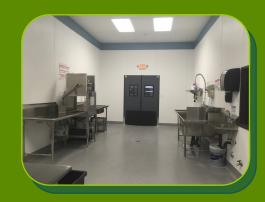

### What's Included:

**4-Convection Ovens 2-6 Burner Stovetops Tilt Skillet** Broiler **Deep Fryer** Slicer **Stand Mixer** Dishwasher All Pots, Pans & Cooking Utensils **All Smallwares Towels & Aprons Other Service: Rental Equipment Equipment Storage Refrigerator Storage Freezer Storage** 

## What Do You Get with PTD Kitchen?

10,000 Sq. ft State of the Art Facility
A Clean, Secure, Organized Kitchen
Great Location in Central San Diego
Off Peak Hours Starting at 3:00pm
Fresh Aprons & Kitchen Towels Daily
All Cleaning Supplies & Equipment
Great Friendly Work Environment