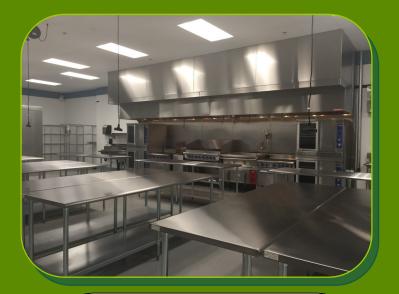

### What's Included:

**4-Convection Ovens 2-6 Burner Stovetops Tilt Skillet** Broiler **Deep Fryer** Slicer **Stand Mixer** Dishwasher All Pots, Pans & Cooking Utensils **All Smallwares Towels & Aprons Other Service: Rental Equipment Equipment Storage Refrigerator Storage Freezer Storage** 

## What Do You Get with PTD Kitchen?

10,000 Sq. ft State of the Art Facility
A Clean, Secure, Organized Kitchen
Great Location in Central San Diego
Off Peak Hours Starting at 3:00pm
Fresh Aprons & Kitchen Towels Daily
All Cleaning Supplies & Equipment
Great Friendly Work Environment